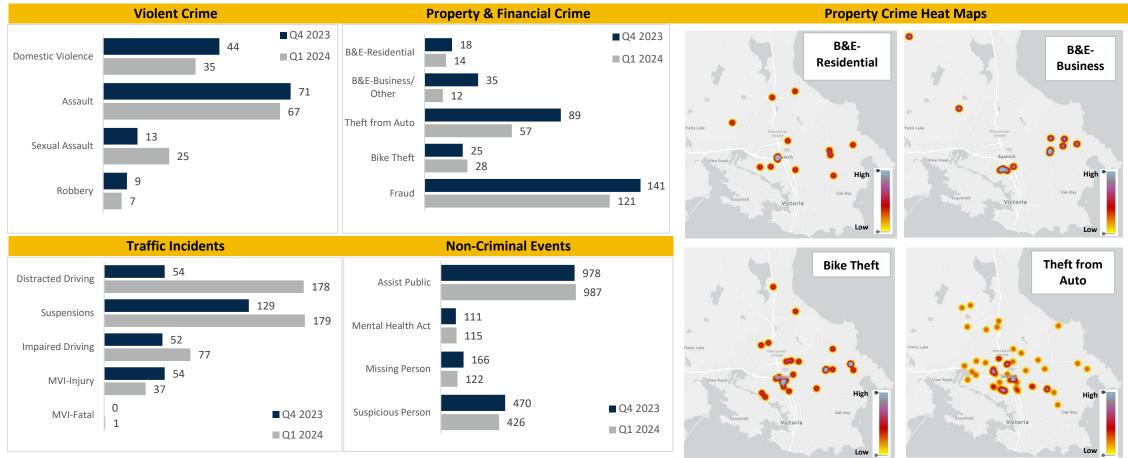

## SAANICH POLICE DEPARTMENT QUARTERLY REPORT TO THE COMMUNITY JANUARY TO MARCH 2024



\*The data contained in this report are subject to change and represent the file information at time of data retrieval.

|  | Calls for Service |       |         | Average Priority 1 Response Time* |      |        | Media     |           |           |            |
|--|-------------------|-------|---------|-----------------------------------|------|--------|-----------|-----------|-----------|------------|
|  |                   | 2023  | 2024    |                                   | 2023 | 2024   | Facebook  | Instagram | "X"       | Media      |
|  | Year Total        | Q4    | Q1      | Year to Date                      | Q4   | Q1     | Followers | Followers | Followers | Interviews |
|  | 5,646             | 6,051 | 5,646 📕 | 8m55                              | 8m04 | 8m55 🔶 | 10,080